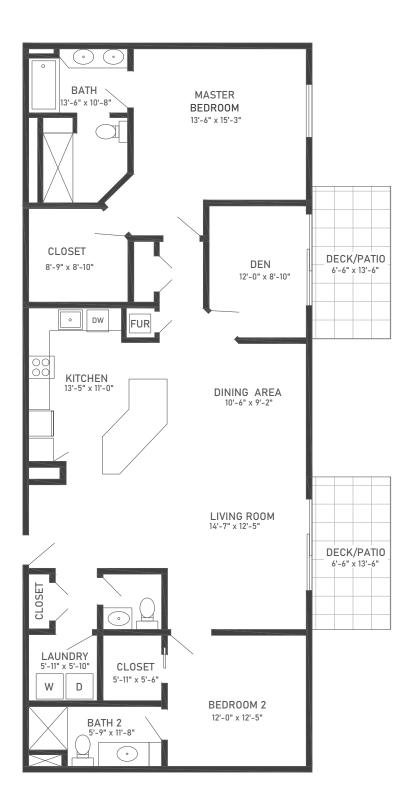

## Village Center - Maple Two-Bedroom, Two-Bath Apartment

1,582 sq. ft.

Dimensions are approximate.